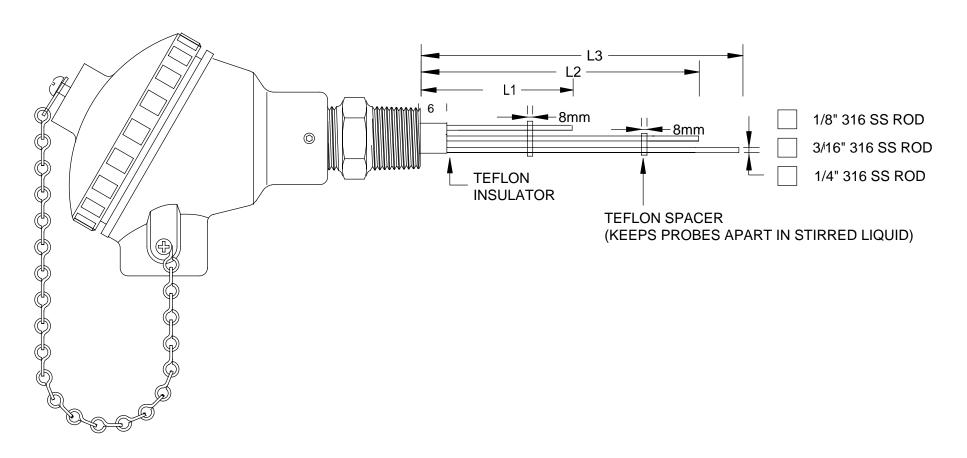

## CONDUCTIVITY LEVEL PROBE APPLICATION - NON - CONDUCTIVE TANK - DUAL LEVEL CONTROL

## **PROCESS CAPABILITIES**

- MUST BE USED WITH CONDUCTIVITY CONTROLLER
- PROBE DIA 1/8" OR 3/16" OR 1/4" 316 S/S STANDARD
- PROCESS CONNECTION:-1" BSP OR NPT
- SUITABLE FOR UNPRESSURISED APPLICATIONS ONLY.
- FOR PRESSURE APPLICATIONS CONSULT THE FACTORY